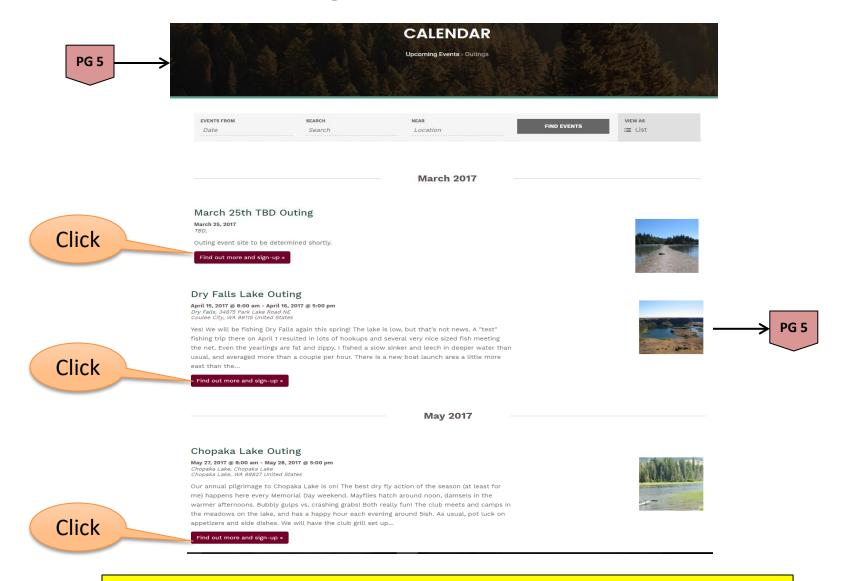

## **Outing Events Calendar**

The June through November Outings are also listed on this web page

### **Outing Event Information**

### Dry Falls Lake Outing

### April 15, 2017 @ 8:00 am - April 16, 2017 @ 5:00 pm | Free

Yes! We will be fishing Dry Falls again this spring! The lake is low, but that's not news. A "test" fishing trip there on April 1 resulted in lots of hookups and several very nice sized fish meeting the net. Even the yearlings are fat and zippy. I fished a slow sinker and leech in deeper water than usual, and averaged more than a couple per hour. There is a new boat launch area a little more east than the old spot, and much easier to use.

We will be gathering in our usual area at the rear of the campground at Sun Lakes State Park, in the loop of sites 24 through 30. There are lots of good camp sites there, both with and without "hookups". Saturday happy hour gets started around 5:00, with club beverages. Bring your favorite appetizer to share! Side dishes are always welcome too!

The club will provide steaks for those who sign up in advance on the web site, assuming we can find the grill... Also let us know if you can haul gear or help set up Saturday afternoon, and take down Sunday. Don't forget firewood!