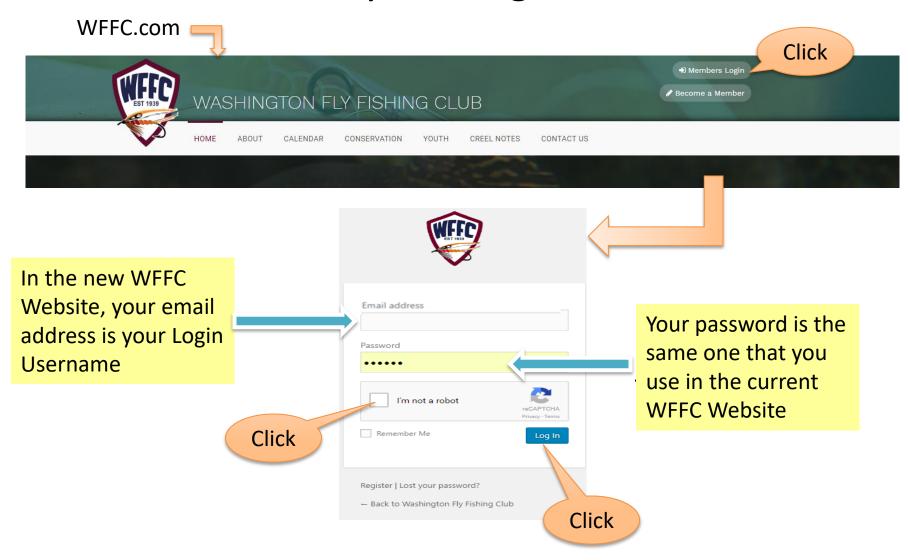

## "Members Only" Outing Events Access

## "Members Only" Outing Events Access - continued