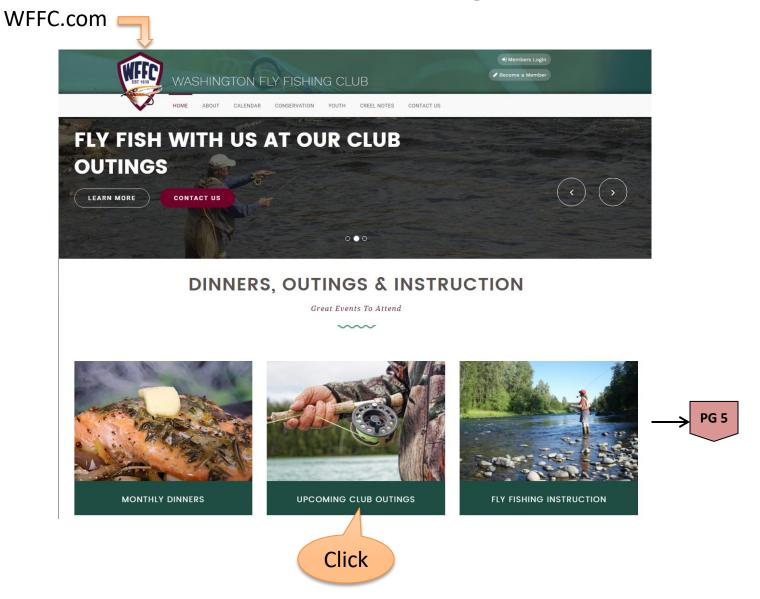

# Website Outing Events and Signup Instructions

Website Development Committee 12/18/16

# View Outings & Signups Overview

- 1. Website instructions on how to sign in to "Public" and/or to login to the "Members Only" area to view the Outing Events, Who's Attending reports (members only), and how to signup for Outings or cancel out of a signed up Outing.
- 2. The Outing Events Calendar on page 4, lists the offered January and April Education Classes. Signups for Outings may be made on the Public (as Guests) or on the Members Only (as Members) sides of the new website.
- 3. Follow the Outing sign-up instructions on pages 6 to 10.
- To cancel out of an Outing, follow the instructions on page 11.

# "Public" WFFC Outings Access



## "Members Only" Outing Events Access



## "Members Only" Outing Events Access - continued



## **Outing Events Calendar**



The June through November Outings are also listed on this web page

### **Outing Event Information**



### Dry Falls Lake Outing

### April 15, 2017 @ 8:00 am - April 16, 2017 @ 5:00 pm | Free



Yes! We will be fishing Dry Falls again this spring! The lake is low, but that's not news. A "test" fishing trip there on April 1 resulted in lots of hookups and several very nice sized fish meeting the net. Even the yearlings are fat and zippy. I fished a slow sinker and leech in deeper water than usual, and averaged more than a couple per hour. There is a new boat launch area a little more east than the old spot, and much easier to use.

We will be gathering in our