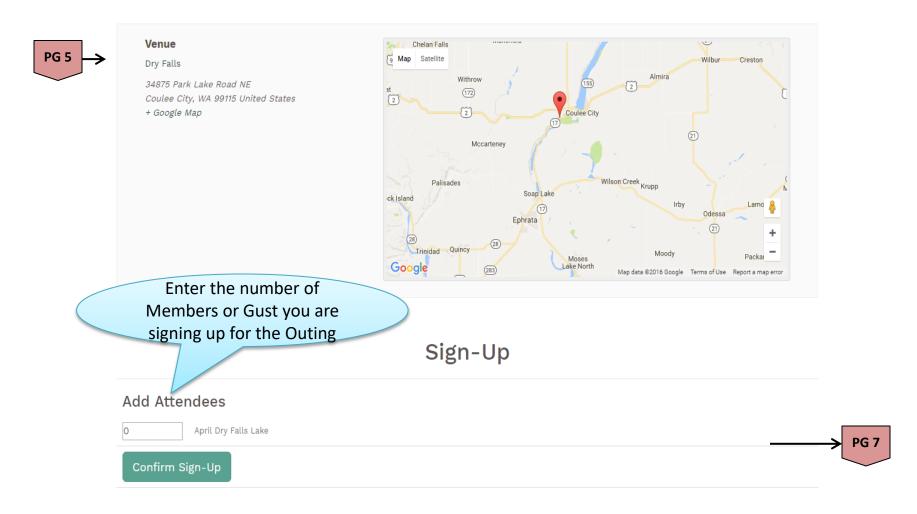

the campground at Sun Lakes State Park, in the loop of sites 24 through 30. There are lots of good camp sites there, both with and without "hookups". Saturday happy hour gets started around 5:00, with club beverages. Bring your favorite appetizer to share! Side dishes are always welcome too!

The club will provide steaks for those who sign up in advance on the web site, assuming we can find the grill... Also let us know if you can haul gear or help set up Saturday afternoon, and take down Sunday. Don't forget firewood!

See you there!

+ GOOGLE CALENDAR

+ ICAL EXPORT

#### Details

#### Start:

April 15, 2017 @ 8:00 am

#### End:

April 16, 2017 @ 5:00 pm

#### Cost:

Free

#### **Event Category:**

Outings

#### Organizer

Outings Committee



# **Outing Event Information - Continued**



### **Outing Event Sign-Up**



Click

# Who's Attending the Outing Information



### Who's Attending (2)

| Name          | Name           | M/G    | Guest Of/By  | what i will assist with    | phone        | ride zip |
|---------------|----------------|--------|--------------|----------------------------|--------------|----------|
| Match's in    | Jim Goedhart   | Member |              | I will Bring Wood and Wine | 425-985-2316 | 98075    |
| the Roster    | Mike Moscynski | Guest  | Jim Goedhart | I will bring Steaks        | 425-985-2316 |          |
| determines    |                |        |              |                            |              |          |
| if a Member / |                |        |              |                            |              |          |

You h