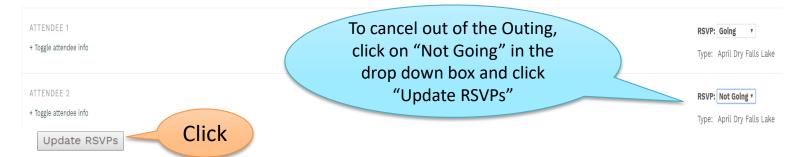

-------------------------------------|----------------|--------|--------------|----------------------------|--------------|----------|
| Mike Moscynski Guest Jim Goedhart L will bring Steaks 425-985-2316                                                                    | Jim Goedhart   | Member |              | I will Bring Wood and Wine | 425-985-2316 | 98075    |
| . The strong country                                                                                                                  | Mike Moscynski | Guest  | Jim Goedhart | I will bring Steaks        | 425-985-2316 |          |

You have tickets for this event View your RSVPS Click

### My RSVPs for This Event

Reserved by Jim Goedhart (JLGoedhart@gmail.com) on December 8, 2016

Don't list me on the public attendee list



### Who's Attending

| Name           | M/G   | Guest Of/By  | what I will assist with | phone        | ride zip |
|----------------|-------|--------------|-------------------------|--------------|----------|
| Mike Moscynski | Guest | Jim Goedhart | I will bring Steaks     | 425-985-2316 |          |

The "Not Going" Outing Event Attendees are deleted from the Who's Attending Report