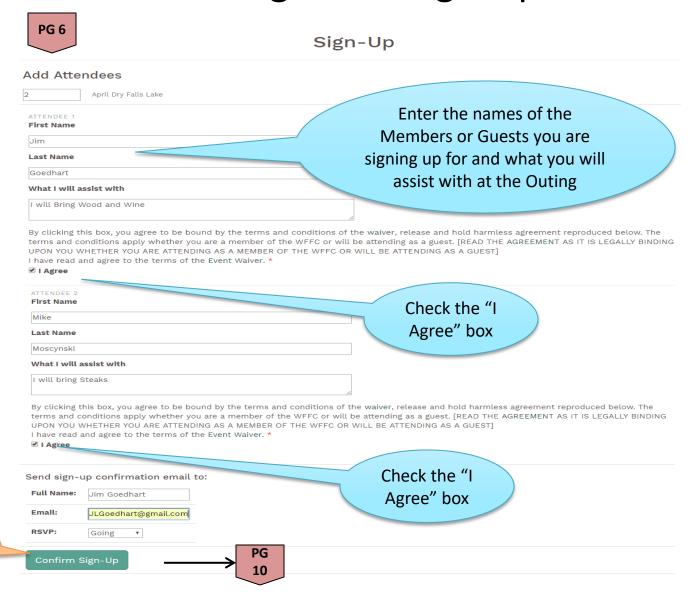

### Who's Attending (2)

| Name          | Name           | M/G    | Guest Of/By  | what i will assist with    | phone        | ride zip |
|---------------|----------------|--------|--------------|----------------------------|--------------|----------|
| Match's in    | Jim Goedhart   | Member |              | I will Bring Wood and Wine | 425-985-2316 | 98075    |
| the Roster    | Mike Moscynski | Guest  | Jim Goedhart | I will bring Steaks        | 425-985-2316 |          |
| determines    |                |        |              |                            |              |          |
| if a Member / |                |        |              |                            |              |          |

You have tickets for this event

View your RSVPs

The "Who's Attending" is the list of all of the Members or Guests who have signed up for the Outing and is only "Members Only" displayed. Guests may signup for an Outing from the "public" side of the website.