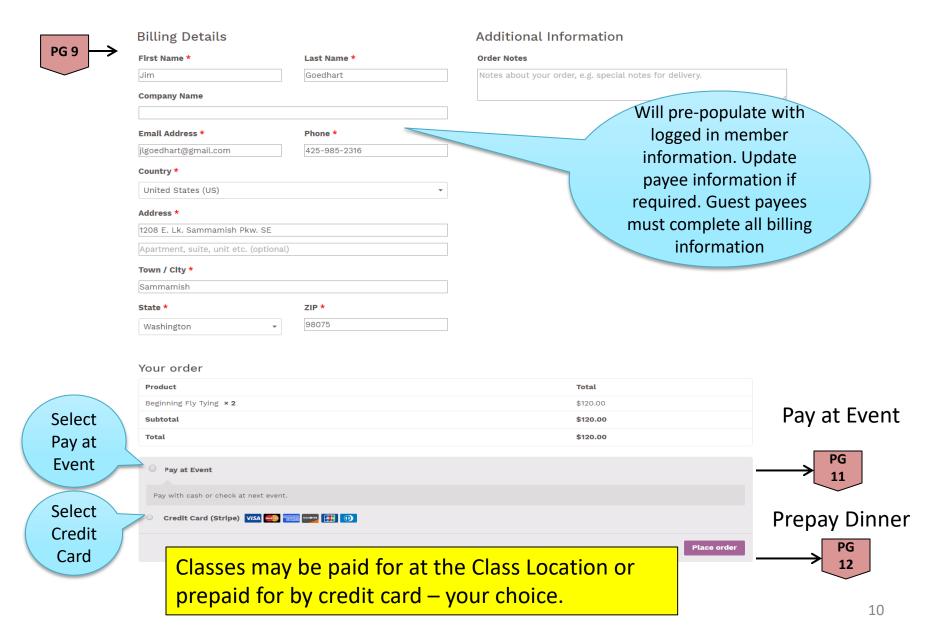

## Enter Billing Information and Select Payment Method

# "Pay at Event" Class Sign-up

Sammamish, WA 98075

# Credit Card Class Payment