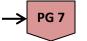

# Education Class Information and Begin Sign-up

The "Who's Attending" will show for members only when on this page, see page 14 for an example.

# Education Class Sign-Up - continued

**PG 7** 

Click