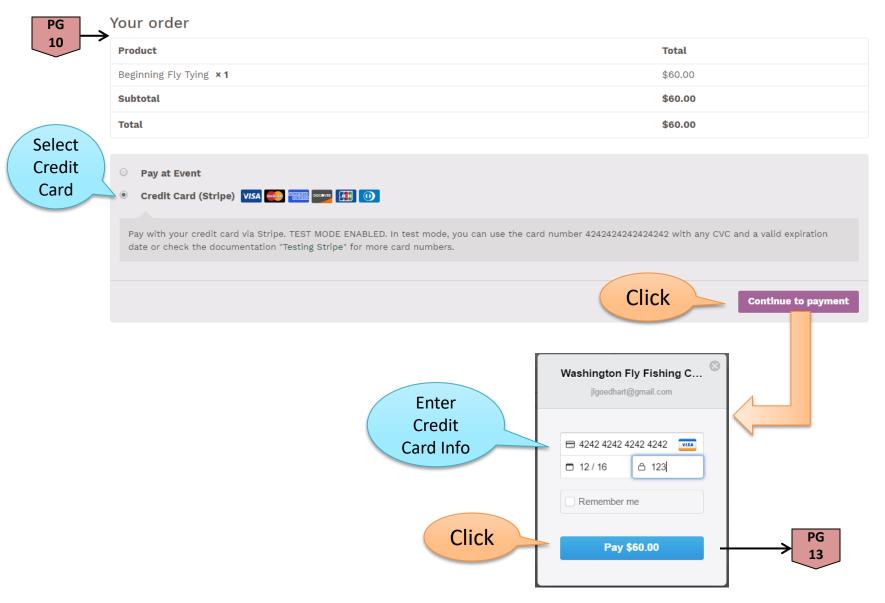

# Credit Card Class Payment

# Credit Card Class Payment Confirmation

Thank you. Your order has been received.

 ORDER NUMBER:
 DATE:
 TOTAL:
 PAYMENT METHOD:

 2967
 December 10, 2016
 \$60.00
 Credit Card (Stripe)

#### Order Details

| Product                        | Total                |
|--------------------------------|----------------------|
| Beginning Fly Tying <b>x 1</b> | \$60.00              |
| Subtotal:                      | \$60.00              |
| Payment Method:                | Credit Card (Stripe) |
| Total:                         | \$60.00              |

#### **Customer Details**

| Email:     | jlgoedhart@gmail.com |
|------------|----------------------|
| Telephone: | 425-985-2316         |

#### **Billing Address**

Jim Goedhart 1208 E. Lk. Sammamish Pkw. SE Sammamish, WA 98075

PG 11