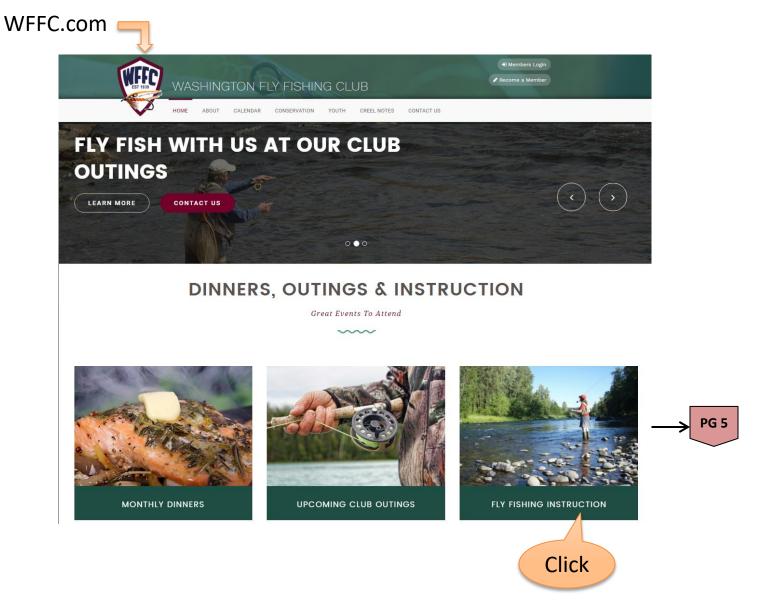

Education Classes and Sign-up Instructions

Website Development Committee 12/18/16

# View Ed Classes & Signups Overview

- 1. Website instructions on how to sign in to "Public" and/or to login to the "Members Only" area to view the available Educational Classes, Who's Attending reports (members only), and how to signup for classes or cancel out of a signed up class.
- 2. The Education Classes Events Calendar on page 4, lists the offered January and April Education Classes. Signups for classes may be made on the Public (as Guests) or on the Members Only (as Members) sides of the new website.
- 3. Class payments are set up so that a Member or Guest may "Pay at Event" with a check or cash or prepay with a Credit Card, described in pages 9 to 13.

## "Public" WFFC Educational Classes Access



# "Members Only" Educational Classes Access



### **Education Classes Events Calendar**



### **Education Class Event Information**

Beginning Fly Tying

PG 5 →

January 5, 2017 @ 6:30 pm - February 23, 2017 @ 9:00 pm|Recurring Event (See all) | \$60.00



Beginning Fly Tying Class taught by members of the Washington Fly Fishing Club. You will learn to tie 15 Northwest trout fly patterns, as well as receiving personal instruction on common fly tying skills. Each student will be given the WFFC Fly Tying Manual and a DVD showing close-ups of the flies being tied with its materials and tying tools.

Class size is limited to sixteen participants.

+ GOOGLE CALENDAR

+ ICAL EXPORT

#### **Details**

Start:

January 5, 2017 @ 6:30 pm

End:

February 23, 2017 @ 9:00 pm

Cost:

\$60.00

**Even