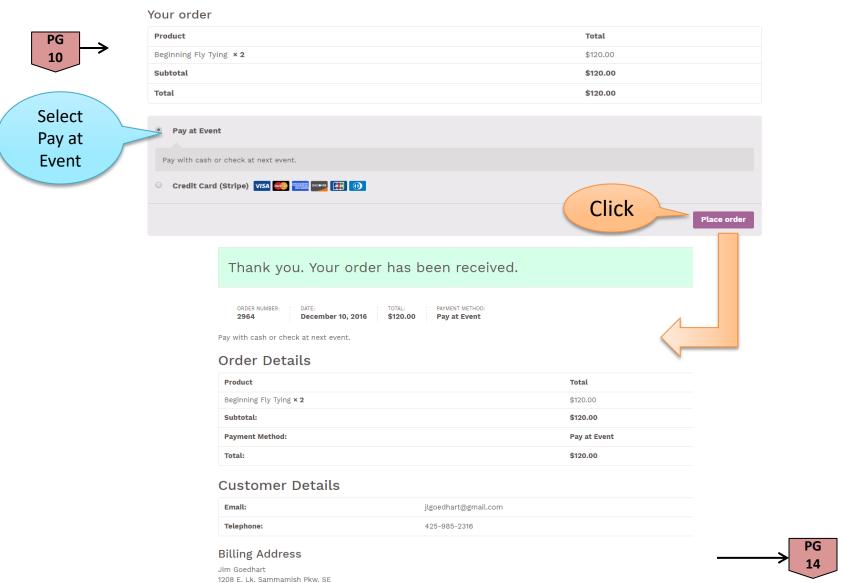

# "Pay at Event" Class Sign-up

Sammamish, WA 98075

# Thank your for your WFFC event sign-up

Your sign-up event details are shown below for your reference:

Pay with cash or check at next event.

#### Order #2964

| Product Quantity    |                      | Price        |  |
|---------------------|----------------------|--------------|--|
| Beginning Fly Tying | eginning Fly Tying 2 |              |  |
| Subtotal:           |                      | \$120.00     |  |
| Payment Method:     |                      | Pay at Event |  |
| Total:              |                      | \$120.00     |  |

You'll receive your tickets in another email.

#### WFFC Event Details

- · Email: jlgoedhart@gmail.com
- Tel: 425-985-2316

#### Billing address

Jim Goedhart 1208 E. Lk. Sammamish Pkw. SE Sammamish. WA 98075

Washington Fly Fishing Club

Need to cancel? Please click here.

Class fees paid at the class location will be recorded by the Treasurer by order number.