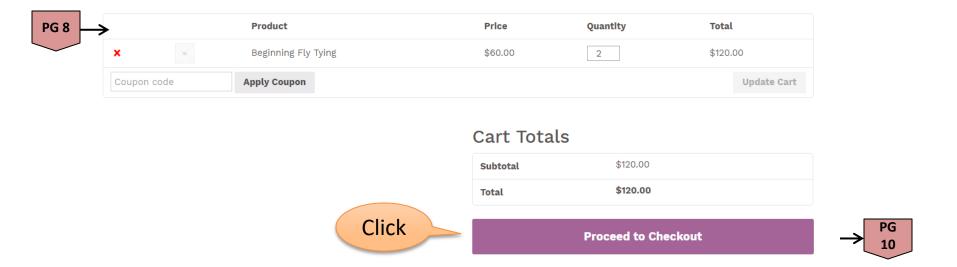

orthwest trout fly patterns, as well as receiving personal instruction on common fly tying skills. Each student will be given the WFFC Fly Tying Manual and a DVD showing close-ups of the flies being tied with its materials and tying tools.

Class size is limited to sixteen participants.

+ GOOGLE CALENDAR

+ ICAL EXPORT

#### **Details**

Start:

January 5, 2017 @ 6:30 pm

End:

February 23, 2017 @ 9:00 pm

Cost:

\$60.00

**Event Category:** 

Education

#### Organizer

WFFC Education Fly Tying Committee

#### Phone:

(425) 455-4514



continued

# Education Class Information and Begin Sign-up



The "Who's Attending" will show for members only when on this page, see page 14 for an example.

# Education Class Sign-Up - continued

**PG 7** 

Click



# Education Class Sign-Up - continued



## Enter Billing Information and Select Payment Method



# "Pay at Event" Class Sign-up



Sammamish, WA 98075

# Credit Card Class Payment



# Credit Card Class Payment Confirmation



Thank you. Your order has been received.

 ORDER NUMBER:
 DATE:
 TOTAL:
 PAYMENT METHOD:

 2967
 December 10, 2016
 \$60.00
 Credit Card (Stripe)

#### Order Details

| Product                        | Total                |
|--------------------------------|----------------------|
| Beginning Fly Tying <b>x 1</b> | \$60.00              |
| Subtotal:                      | \$60.00              |
| Payment Method:                | Credit Card (Stripe) |
| Total:                         | \$60.00              |

#### **Customer Details**

| Email:     | jlgoedhart@gmail.com |
|------------|---------------