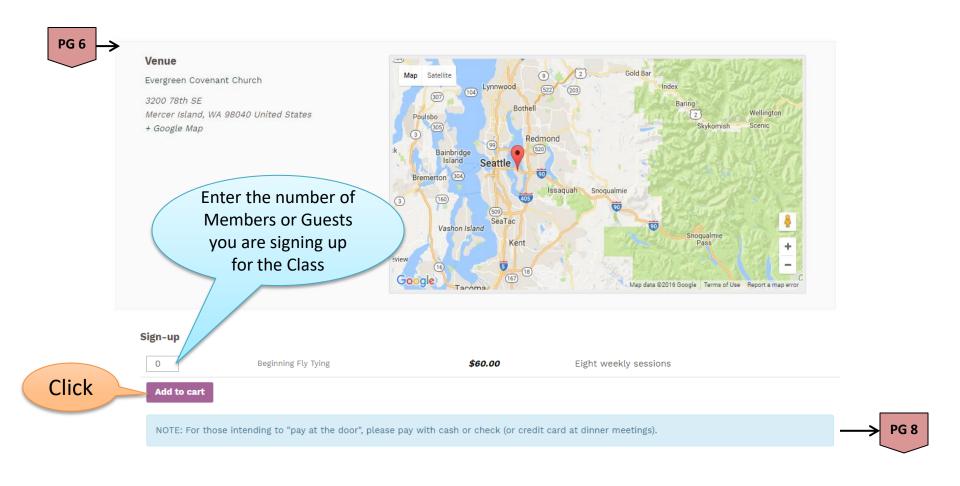

# Education Class Sign-Up - continued

## Enter Billing Information and Select Payment Method