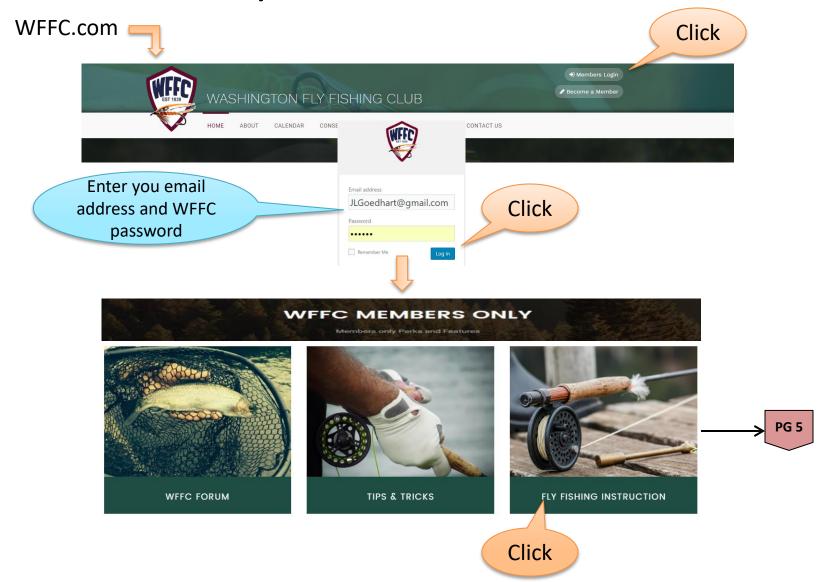

### **Education Classes Events Calendar**

### **Education Class Event Information**

Beginning Fly Tying

PG 5 →

January 5, 2017 @ 6:30 pm - February 23, 2017 @ 9:00 pm|Recurring Event (See all) | \$60.00

Beginning Fly Tying Class taught by members of the Washington Fly Fishing Club. You will learn to tie 15 Northwest trout fly patterns, as well as receiving personal instruction on common fly tying skills. Each student will be given the WFFC Fly Tying Manual and a DVD showing close-ups of the flies being tied with its materials and tying tools.

Class size is limited to sixteen participants.

+ GOOGLE CALENDAR

+ ICAL EXPORT