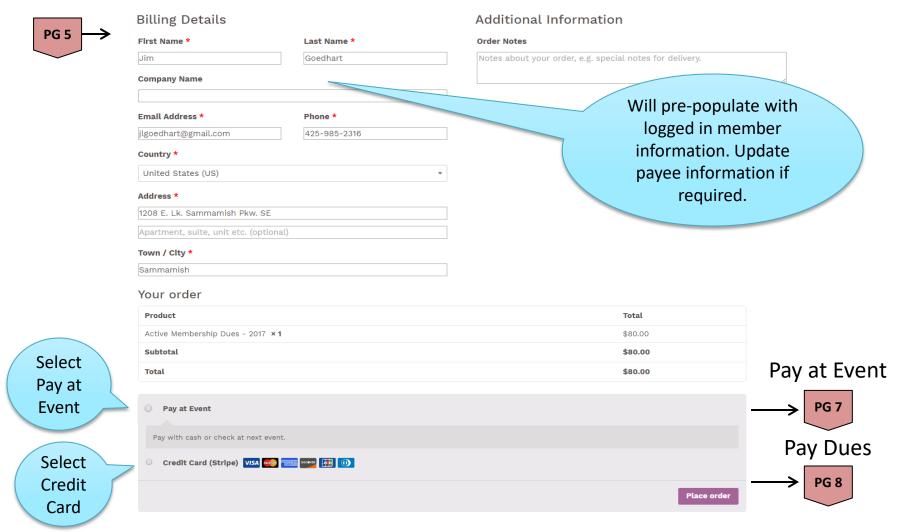

#### Dues Billing Information and Payment Method

Dues may be paid for at a January-February Dinner Meetings or paid directly by credit card – your choice.

## "Pay at Event" Dues Payment - continued

#### Credit Card Dues Payment