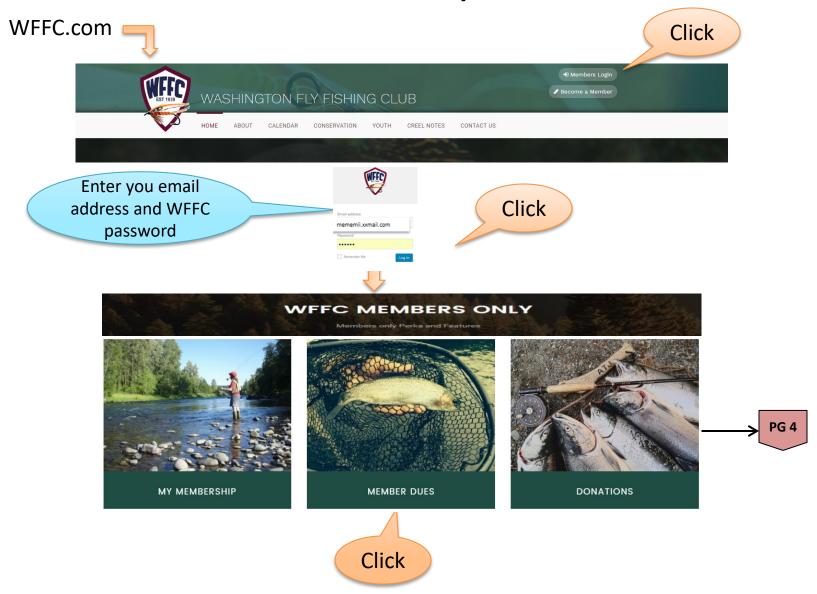

#### RENEW YOUR WFFC MEMBERSHIP

Click on "Add to Cart" for your 2017 dues payment renewal

Your "Active" or "Associate" membership status will determine the dues amount presented to you for payment.

### WFFC Dues Payment - continued