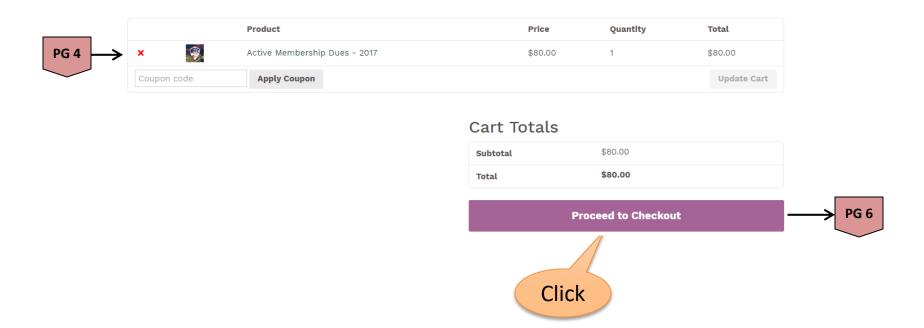

#### Dues Billing Information and Payment Method

Dues may be paid for at a January-February Dinner Meetings or paid directly by credit card – your choice.

## "Pay at Event" Dues Payment - continued