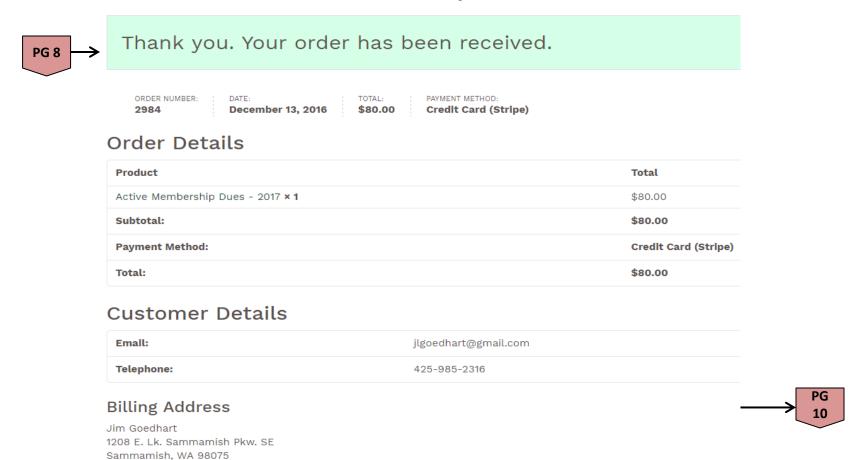

#### Credit Card Dues Payment - Continued

"Credit Card" Dues payments renew the member's WFFC membership for the current year.

**PG 9** Thank your for your WFFC event sign-up Your sign-up event details are shown below for your reference: Order #2984 Product Quantity Price Active Membership Dues - 2017 \$80.00 Subtotal: \$80.00 Payment Method: Credit Card (Stripe) Total: \$80.00 WFFC Event Details · Email: jlgoedhart@gmail.com • Tel: 425-985-2316 Billing address Jim Goedhart 1208 E. Lk. Sammamish Pkw. SE Sammamish, WA 98075

The order number will be used to update the Members "Pay-at- Event"

Dinner Meeting Dues payments by the WFFC Treasurer which will renew the member's membership for the current year.