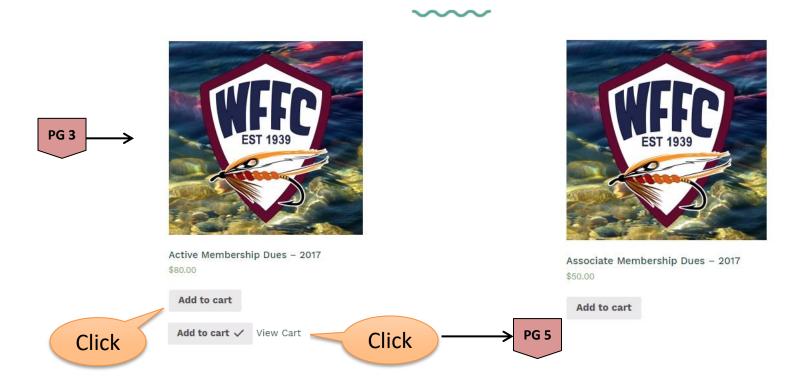

### WFFC Dues Payment - continued

#### Dues Billing Information and Payment Method

Dues may be paid for at a January-February Dinner Meetings or paid directly by credit card – your choice.