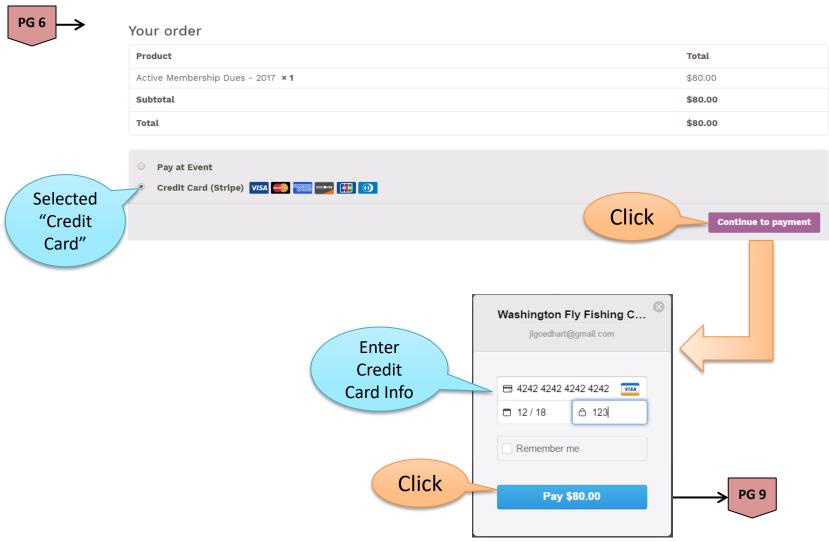

#### Credit Card Dues Payment

#### Credit Card Dues Payment - Continued

"Credit Card" Dues payments renew the member's WFFC membership for the current year.