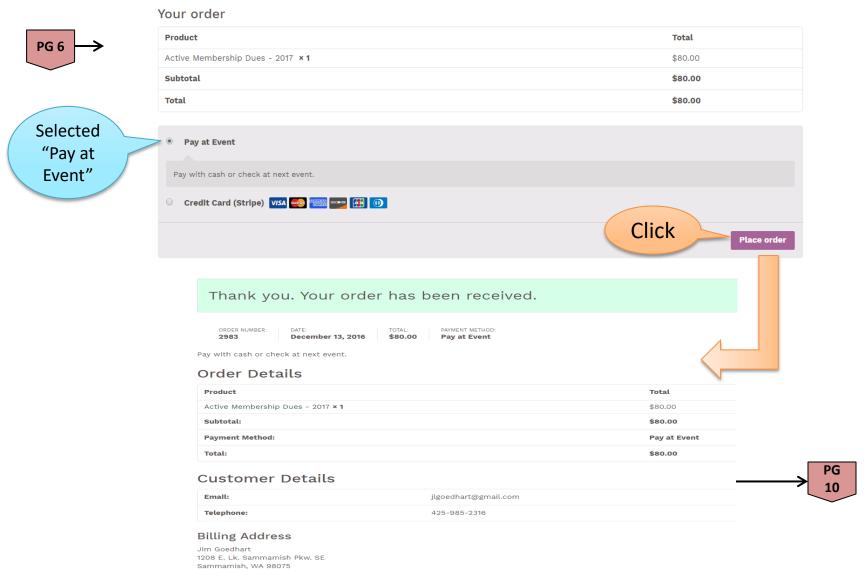

## "Pay at Event" Dues Payment - continued

#### **Member Dues Conformation Emails**

Thank your for your WFFC event PG 7 sign-up Your sign-up event details are shown below for your reference: Pay with cash or check at next event Order #2983 Product Quantity Price Active Membership Dues - 2017 \$80.00 \$80.00 Subtotal: Payment Method: Pay at Event \$80.00 Total: WFFC Event Details · Email: jlgoedhart@gmail.com • Tel: 425-985-2316 Billing address Jim Goedhart 1208 E. Lk. Sammamish Pkw. SE Sammamish, WA 98075